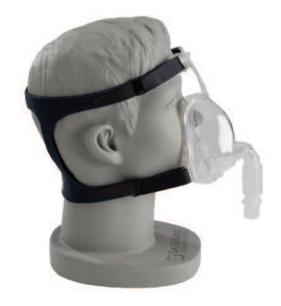

## Simple, Adjustable Comfort

The D100 Full Face CPAP Mask offers comfort, durability and simplicity for effective CPAP therapy while remaining cost-effective for both patients and providers alike. Available in three sizes, the D100 Full Face CPAP Mask is extremely easy to fit, clean and maintain. It can be easily adjusted using the headgear straps to achieve an effective seal, leading to improved patient compliance. The D100 Mask is also available as a nasal mask.

## Features

- Four-point adjustable headgear for a secure, customized fit
- Lightweight, molded silicone cushion allows for comfortable extended use
- Three sizes of forehead pad included with every mask for maximum comfort
- 360° swivel for optimal tube positioning and easier mobility