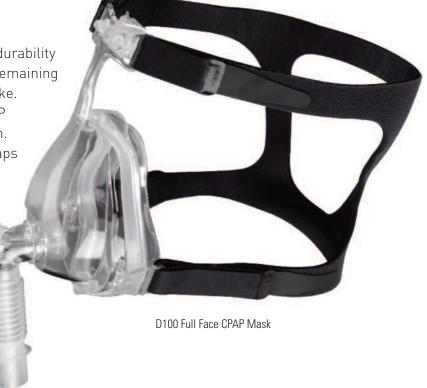

## Simple, Adjustable Comfort

The D100 Full Face CPAP Mask offers comfort, durability and simplicity for effective CPAP therapy while remaining cost-effective for both patients and providers alike. Available in three sizes, the D100 Full Face CPAP Mask is extremely easy to fit, clean and maintain. It can be easily adjusted using the headgear straps to achieve an effective seal, leading to improved patient compliance. The D100 Mask is also available as a nasal mask.

## Features

- Four-point adjustable headgear for a secure, customized fit
- Lightweight, molded silicone cushion allows for comfortable extended use
- Three sizes of forehead pad included with every mask for maximum comfort
- 360° swivel for optimal tube positioning and easier mobility