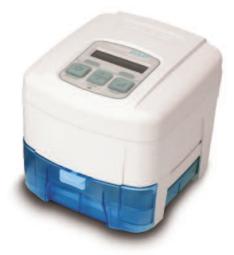

D100F-CL

The IntelliPAP® System is the perfect fit with the D100 Full Face CPAP Mask.